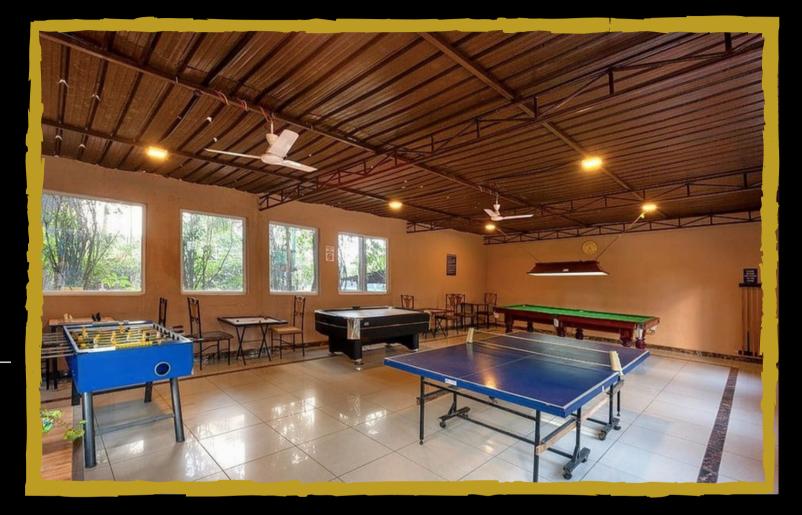

#### FACILITIES

INDOOR & OUTDOOR GAMES
SWIMMING POOL
INDOOR CRICKET STADIUM
MULTI-CUSINE BAR AND RESTAURANT
BANQUET HALLS
COTTAGES

#### ACTIVITIES

CRICKET

FOOTBALL

VOLLEYBALL

TEAM BUILDING ACTIVITIES
HUMAN FOOSEBALL
CHESS • CARROM • SNOOKER.