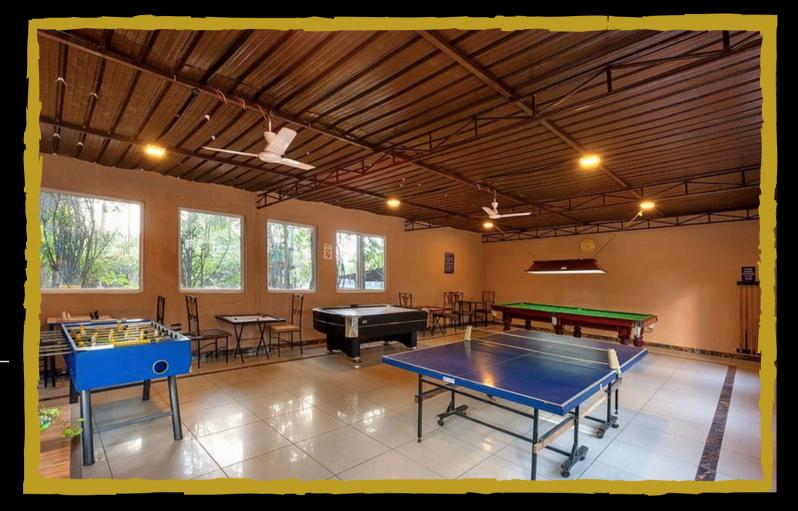

### FACILITIES

INDOOR & OUTDOOR GAMES SWIMMING POOL INDOOR TURF SPORTS ARENA MULTI-CUSINE BAR AND RESTAURANT BANQUET HALLS COTTAGES

#### ACTIVITIES

CRICKET

FOOTBALL

VOLLEYBALL

BADMINTON

HUMAN FOOSEBALL
TEAM BUILDING ACTIVITIES
RAIN-DANCE

TABLE TENNIS

CHESS • CARROM • SNOOKER